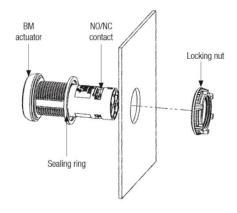

custom products.

market,

Italy Quality

focused

primary

company.

- IP65 protection degree for all actuators
- Ø22 Panel mounting fixing
- LED Signaling devices
- Customized solutions for every needs

IEC 60947-5

- IP65 for all actuators
- Ø22 Panel mounting fixing
- LED Signaling devices
- Customized solutions for every needs