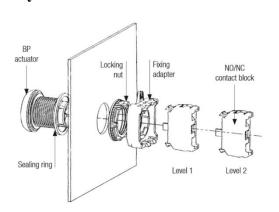

custom products.

market,

Italy Quality

focused

primary

company.

- IP65 protection degree for all actuators
- Ø22 Panel mounting fixing
- LED Signaling devices
- Customized solutions for every needs

IEC 60947-5

- IP65 for all actuators
- Ø22 Panel mounting fixing
- LED Signaling devices
- Customized solutions for every needs