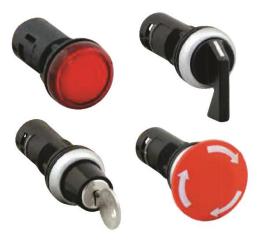

custom products.

market,

Italy Quality

focused

primary

company.

- IP65 protection degree for all actuators
- Ø22 Panel mounting fixing
- LED Signaling devices
- Customized solutions for every needs

IEC 60947-5

- IP65 for all actuators
- Ø22 Panel mounting fixing
- LED Signaling devices
- Customized solutions for every needs