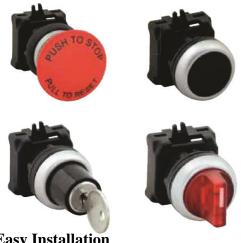

custom products.

market,

Italy Quality

focused

primary

company.

- IP65 protection degree for all actuators
- Ø22 Panel mounting fixing
- LED Signaling devices
- Customized solutions for every needs

IEC 60947-5

- IP65 for all actuators
- Ø22 Panel mounting fixing
- LED Signaling devices
- Customized solutions for every needs